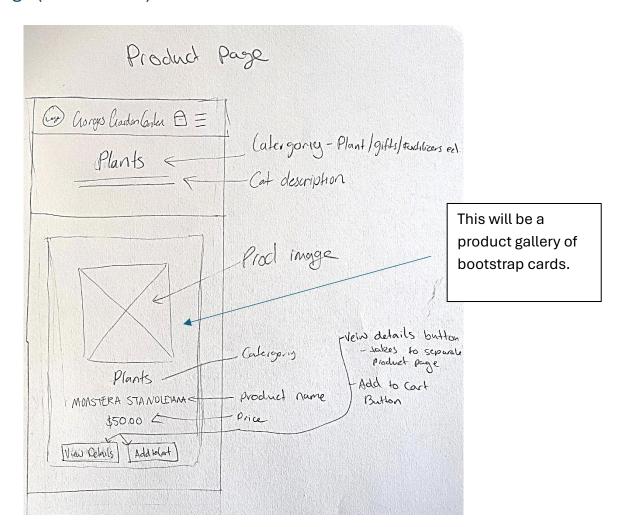

#### Product Page (mobile view)

| Client Feedback |     |  |
|-----------------|-----|--|
|                 |     |  |
|                 |     |  |
|                 |     |  |
| Approved?       |     |  |
|                 | Y/N |  |