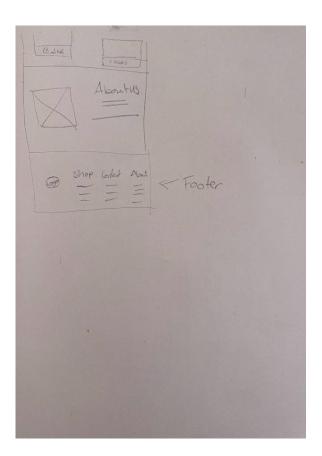

## Home page (mobile view)

| Client Feedback |     |  |
|-----------------|-----|--|
|                 |     |  |
|                 |     |  |
|                 |     |  |
|                 |     |  |
| Approved?       |     |  |
|                 | Y/N |  |