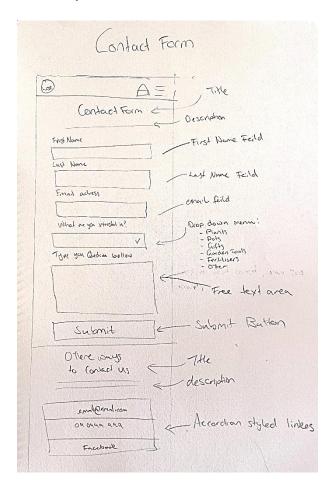

## Contact Form (mobile view)

| Client Feedback |     |  |
|-----------------|-----|--|
|                 |     |  |
|                 |     |  |
|                 |     |  |
| Approved?       |     |  |
|                 | Y/N |  |