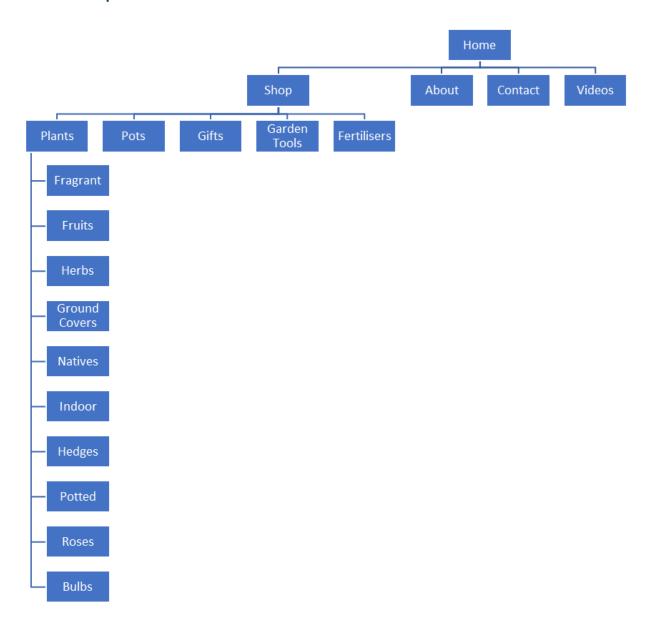

# Site Map

The garden shop sells the following items:

- Plants fragrant, fruits, herbs, ground covers, natives, indoor, hedges, potted, roses and bulbs.
- Pots
- Gifts
- Garden tools
- Fertilisers