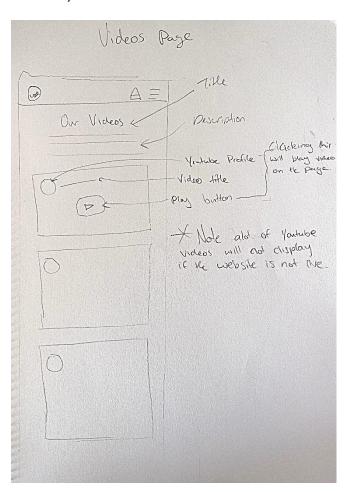

## Videos Page (mobile view)

| Client Feedback |     |  |
|-----------------|-----|--|
|                 |     |  |
|                 |     |  |
|                 |     |  |
| Approved?       |     |  |
|                 | Y/N |  |