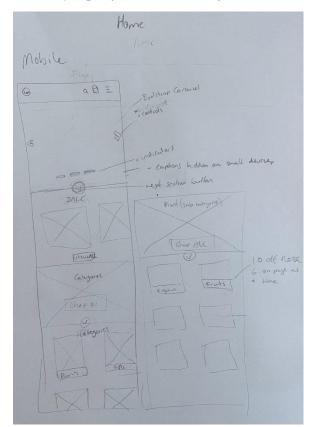

## Home page (mobile view)

| Client Feedback |     |  |
|-----------------|-----|--|
|                 |     |  |
|                 |     |  |
|                 |     |  |
|                 |     |  |
| Approved?       |     |  |
|                 | Y/N |  |